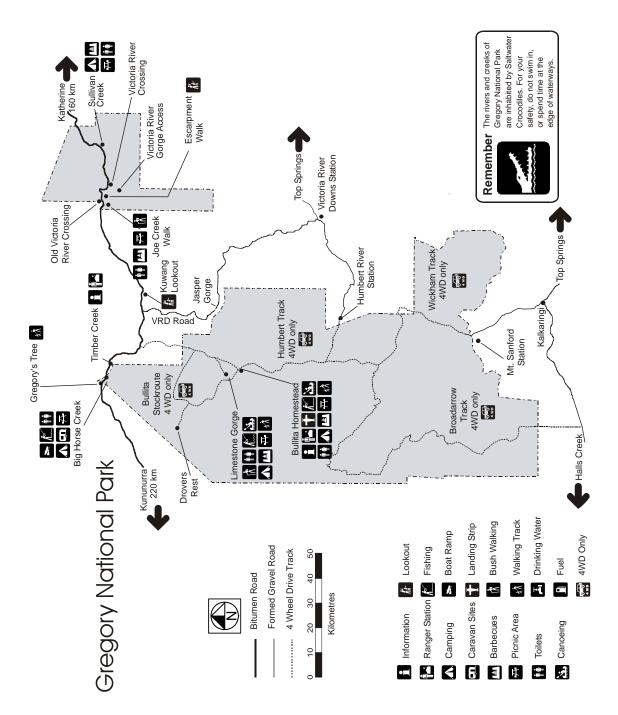

# **Gregory National Park**

At 12,900 square kilometres, Gregory National Park is the Territory's second largest after Kakadu. The park has two sections separated by the Aboriginal owned Stokes Range area. Geographically Gregory National Park is a very attractive and rugged area that remarkably sees few visitors. The more remote areas accessible by four wheel drive offer spectacular gorges and forests. The rivers carry abundant fish and there are safe waterholes for swimming.

To fully appreciate Gregory National Park requires a four wheel drive and at least an overnight camp. As a single day visitor you can drive down a corrugated road (two wheel drive accessible in the dry) through light woodland to Bullita Homestead and Limestone Gorge. Check with Parks and Wildlife 08 8975 0888 that Limestone Gorge is open otherwise difficult to justify the day trip.

### **Bullita Homestead**

Access to Bullita Station from the Victoria Highway is by conventional vehicle but from there on it becomes rough and demanding four-wheel-drive country. Bullita offers a unique outback experience. You can sit under the verandah of the old homestead, a timber and corrugated iron building which has been restored and contains informative signs. To sit back and look at the area and read the history leaves you in awe of the early pioneers. If you feel that way you are not alone based on the comments in the visitors book

### Limestone Gorge

Four-wheel- drive only access to Limestone Gorge. The area has some incredible formations and rock art. Camp near Limestone Creek where it is safe to swim. The countryside is splendid and superbly scenic. You can lose yourself here which might be the whole idea in the first place. There are signs and information on the natural tafu dams. Here you'll find a 25-minute marked walking trail looping up onto the surrounding escarpment, a croc-free billabong and a campsite. Both the Limestone Gorge and this route are one-way only from Bullita, and are closed from December to March

### Four Wheel Driving

Four-wheel-drive enthusiasts have plenty of room to experiment. This is the major attraction of this park. There are four challenging four wheel drive tracks in this region. Parks and Wildlife Commission have informative signs in the beginning of each track, and have fact sheets on the route in a tray at the base of the sign. The Fact sheets includes history and places of interest. If venturing into the bush it is important that you have the necessary precautions and preparation it is a very difficult and remote area. Recommended for enthusiasts and groups of 2 vehicles.