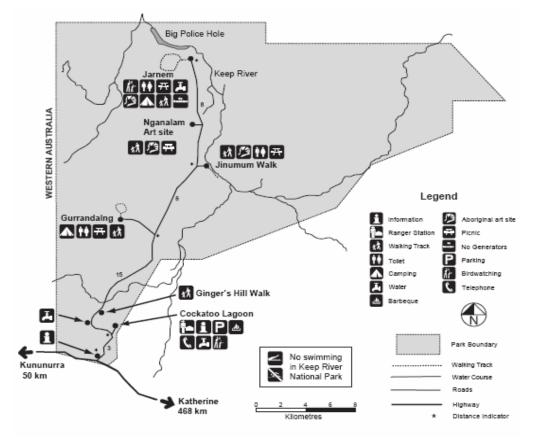

# Keep River National Park \*\*Recommended

On the border between the NT & WA, the 57,000-hectare Keep River National Park offers great scenery, bushwalking, Aboriginal art sites and some of the most spectacular geological features in the Top End. The network of trails are arguably the best short walks in Northern Australia. It is "unknown" because it is not marketed by the Kimberley Tourist commission being just over the border and it is too far away from the mainstream attractions in the Northern Territory. Best seen late afternoon when the setting sun brings out the rich red colours of the landscape.

**Ginger's Hill Walk** This short (200m return) walk leads to a stone structure typical of many built by Aboriginal groups through the region. Its purpose is revealed at the top of the hill.

**Gurrandalng Walk** From the Gurrandalng campground is a short (2km, 1 hour) walk that weaves through the sandstone. It presents magnificent views of rock formations and experiences of the sandstone habitat.

**Jinumum Walk** This 3km, 2 hour walk follows the bed of the Keep River to a site once used by the Miriwoong people as a wet season shelter. See evidence of their occupation as you stand upon a midden containing the remains of many meals over many years.

Nganalam Art Site This art site reveals rock art characteristic of the area and is accessed via an easy 200m return walk.

**Jarnem Walks** An 8km loop track gives you three walk options– the complete loop (allow 3hour), walk to the lookout & back (4.6km, 2 hr return), or walk to the art site and back (5.5km, 2 hr return). The views from the lookout are particularly stunning in the early morning and late afternoon light.